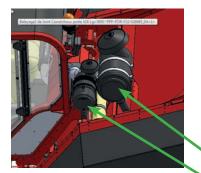

# HARVESTER X15

Option Cabin closed

Inverted carpet option and leaf evacuator

Remote sweeper option

Air conditioning option

Cabin filtration option
Paris-Dakar engine filtration option