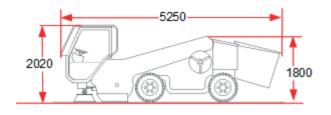

### **Technical characteristics**

| Yield per hectare  | 1 h 45                                                                                                                                                                             |  |  |  |  |
|--------------------|------------------------------------------------------------------------------------------------------------------------------------------------------------------------------------|--|--|--|--|
| KOHLER engine      | 4 cylinders 2.4 liters - (55.4 Kw) 75 hp at 2600 rpm<br>Common Rail - Stage IIIB / Tier IV Final                                                                                   |  |  |  |  |
| Transmission       | Poclain hydrostatic advancement self-propelled Pump with hydromechanical control 4-wheel drive 2-way Half-wide front deck. Very flexible driving Oil break brake and parking brake |  |  |  |  |
| Tires              | Wide low pressure: 26x12-12                                                                                                                                                        |  |  |  |  |
| Gasoline tank      | 80 liters                                                                                                                                                                          |  |  |  |  |
|                    | OPERATION PICKUP                                                                                                                                                                   |  |  |  |  |
| Harvesting Pick-up | Cylindrical with rubber brushes Ø800 mm with Ø260 helicoidal rotor (Ø220 straight)                                                                                                 |  |  |  |  |
| Harvesting width   | 1,30 m                                                                                                                                                                             |  |  |  |  |
| Sweeping width     | 2 sweepers rake D = 1000<br>Total sweeping width 2,80m                                                                                                                             |  |  |  |  |
| Sorting            | 1st pre-sorting of impurities by bar chain 2nd sorting of the leaves by ventilation (diffuser over the entire collection width) 3rd final sorting by vibrating grid (21 mm space)  |  |  |  |  |
| Hopper             | Hydraulic lifting and tilting<br>Volume: 1525 liters useful 1935L complete<br>Drain height: 2,55 m                                                                                 |  |  |  |  |
| Standard equipment | 2 sweepers rake D = 1000  Lateral turbine  Extinguisher                                                                                                                            |  |  |  |  |
|                    | WEIGHTS and DIMENSIONS                                                                                                                                                             |  |  |  |  |
| Length             | 5,16 m                                                                                                                                                                             |  |  |  |  |
| Width              | 2.29m outside front tire 2.87m outside rubber sweeper                                                                                                                              |  |  |  |  |
| Height             | 1,77 m                                                                                                                                                                             |  |  |  |  |
| Weight             | 3235 kg empty                                                                                                                                                                      |  |  |  |  |
| OPTIONS            |                                                                                                                                                                                    |  |  |  |  |
| Options            | Additional side sweeper - closed cabine - air conditioning - hopper equalizer - cameras                                                                                            |  |  |  |  |