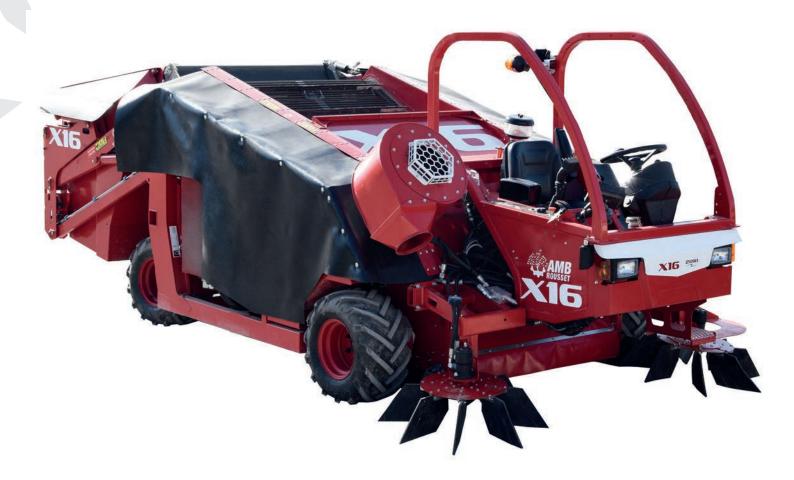

### **Main Features**

The new harvester concentrates all of our experience AMB ROUSSET to meet the specific needs of small and medium exploitations. For an affordable price, the X16 has everything a great, irrefutable proof that size is not everything.

Designed to pick nuts, hazelnuts, chestnuts and cider apples. Equipped with an American engine of last generation, Its performance is more than satisfactory and it has a large hopper compared to its size. Thanks to the multiple sorts performed during the collection, the fruits in the hopper are clean. Many options make it possible to work on all types of terrain (non-grassy, rocky, muddy, dusty, etc.).