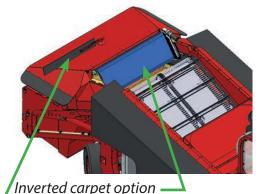

# HARVESTER X15

Option Cabin closed

Inverted carpet option and leaf evacuator

Remote sweeper option

Air conditioning option

Cabin filtration option
Paris-Dakar engine filtration option