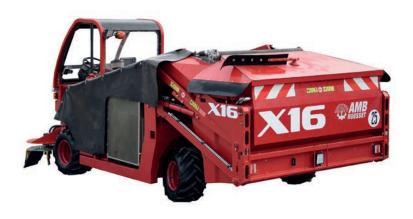

### **Main Features**

The new harvester concentrates all of our experience AMB ROUSSET to meet the specific needs of small and medium exploitations. For an affordable price, the X16 has everything a great, irrefutable proof that size is not everything.

Designed to pick nuts, hazelnuts, chestnuts and cider apples. Equipped with an American engine of last generation, Its performance is more than satisfactory and it has a large hopper compared to its size. Thanks to the multiple sorts performed during the collection, the fruits in the hopper are clean. Many options make it possible to work on all types of terrain (non-grassy, rocky, muddy, dusty, etc.).