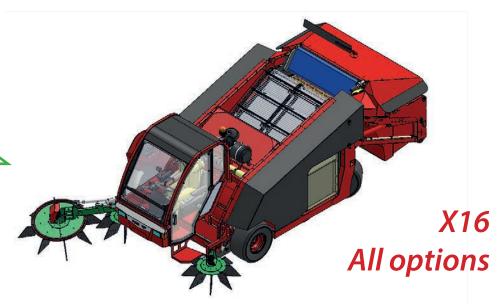

### **Main Features**

The new harvester concentrates all of our experience AMB ROUSSET to meet the specific needs of small and medium exploitations. For an affordable price, the X16 has everything a great, irrefutable proof that size is not everything.

Designed to pick nuts, hazelnuts, chestnuts and cider apples. Equipped with an American engine of last generation, Its performance is more than satisfactory and it has a large hopper compared to its size. Thanks to the multiple sorts performed during the collection, the fruits in the hopper are clean. Many options make it possible to work on all types of terrain (non-grassy, rocky, muddy, dusty, etc.).