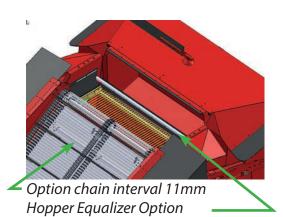

### **Technical characteristics**

| Yield per hectare  | 1 h 45                                                                                                                                                                             |  |  |  |  |
|--------------------|------------------------------------------------------------------------------------------------------------------------------------------------------------------------------------|--|--|--|--|
| KOHLER engine      | 4 cylinders 2.4 liters - (55.4 Kw) 75 hp at 2600 rpm<br>Common Rail - Stage IIIB / Tier IV Final                                                                                   |  |  |  |  |
| Transmission       | Poclain hydrostatic advancement self-propelled Pump with hydromechanical control 4-wheel drive 2-way Half-wide front deck. Very flexible driving Oil break brake and parking brake |  |  |  |  |
| Tires              | Wide low pressure: 26x12-12                                                                                                                                                        |  |  |  |  |
| Gasoline tank      | 80 liters                                                                                                                                                                          |  |  |  |  |
|                    | OPERATION PICKUP                                                                                                                                                                   |  |  |  |  |
| Harvesting Pick-up | Cylindrical with rubber brushes Ø800 mm with Ø260 helicoidal rotor (Ø220 straight)                                                                                                 |  |  |  |  |
| Harvesting width   | 1,30 m                                                                                                                                                                             |  |  |  |  |
| Sweeping width     | 2 sweepers rake D = 1000<br>Total sweeping width 2,80m                                                                                                                             |  |  |  |  |
| Sorting            | 1st pre-sorting of impurities by bar chain 2nd sorting of the leaves by ventilation (diffuser over the entire collection width) 3rd final sorting by vibrating grid (21 mm space)  |  |  |  |  |
| Hopper             | Hydraulic lifting and tilting<br>Volume: 1525 liters useful 1935L complete<br>Drain height: 2,55 m                                                                                 |  |  |  |  |
| Standard equipment | 2 sweepers rake D = 1000  Lateral turbine  Extinguisher                                                                                                                            |  |  |  |  |
|                    | WEIGHTS and DIMENSIONS                                                                                                                                                             |  |  |  |  |
| Length             | 5,16 m                                                                                                                                                                             |  |  |  |  |
| Width              | 2.29m outside front tire 2.87m outside rubber sweeper                                                                                                                              |  |  |  |  |
| Height             | 1,77 m                                                                                                                                                                             |  |  |  |  |
| Weight             | 3235 kg empty                                                                                                                                                                      |  |  |  |  |
| OPTIONS            |                                                                                                                                                                                    |  |  |  |  |
| Options            | Additional side sweeper - closed cabine - air conditioning - hopper equalizer - cameras                                                                                            |  |  |  |  |